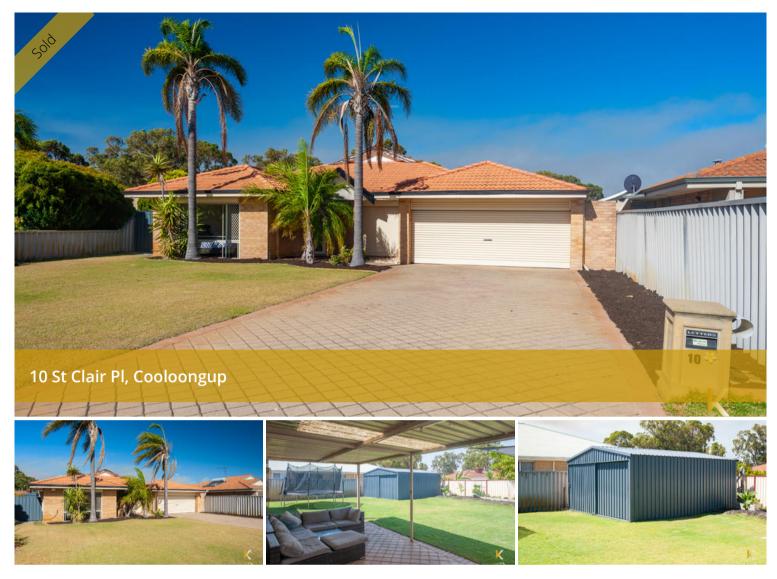

## New To Market

This exceptional 4 bedroom or 5th bedroom/ study, 2 bathroom home is now available located just walking distance to the Rockingham Golf Course and Hospital in this prestigous Woodbridge Estate. The home is located in a quiet culdesac and situated on a huge 744m2 block with bore and 3 phase powered workshop.

Entertain the friends and family with spacious living areas and a kitchen ready to accomodate. The kitchen is equipped with a dishwasher,gas cooktop, large fridge recess, electric wall oven and shoppers entry.The features are endless with Solar Panels, Split Reverse Cycle A/C's, Alarm, NBN, Security Shutters and Timber Flooring (no carpet).

🚔 4 🔊 2 🛱 8

PriceSOLD for \$330,000Property TypeResidentialProperty ID1Land Area744 m2Floor Area163 m2