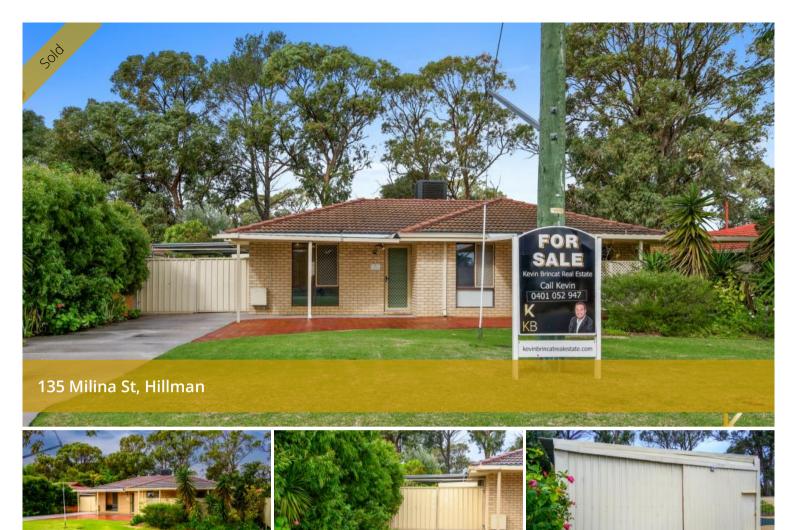

## \*\*\*HUGE WORKSHOP & BELOW GROUND POOL\*\*\*

This 4 bedroom home is close to the railway station, shopping and schools. There is an enclosed patio/games room which leads to a huge workshop plus fully fenced below ground pool. Ideal for entertaining all year round, the living area has split system air/con unit and the established gardens are reticulated by a bore.

Price SOLD for \$350,000

Property Type Residential

Property ID 135 Land Area 683 m2