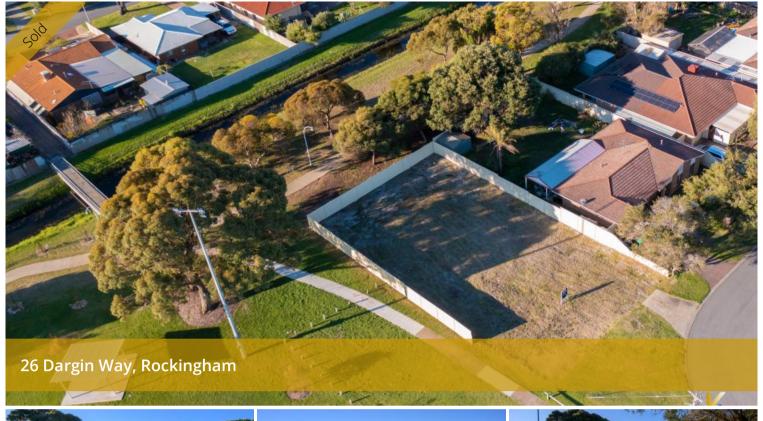

# \*\*\*Build Your Dream Home\*\*\*

Rare 680m2 Vacant land minutes to Lake Richmond and the foreshore Situated within 2.5 kms of Mangles Bay and Rockingham's renowned restaurant/cafe strip and foreshore, you will love being just a short drive away from the lifestyle this area boasts. Along with this, the entire area is currently undergoing a multi-million dollar transformation that will further cement the shire of Rockingham as one of Perth's premiere beach side precincts.

## Features-

- 680 m2 vacant land, approx 19m frontage
- Perfect opportunity to build your dream family home
- Neighbours to only one side, surrounded by walking paths & parks/ Stan Twight sporting reserve
- 2.5 kms to Rockingham Esplanade and Foreshore beach
- Walking distance to Lake Richmond, Bungaree Primary School and local IGA shops
- Short drive to Rockingham Senior High School, Rockingham Centre shops (Cinemas, Kmart, Coles etc)

### □ 680 m2

Price SOLD for \$270,000

Property Type Residential

Property ID 146 Land Area 680 m2