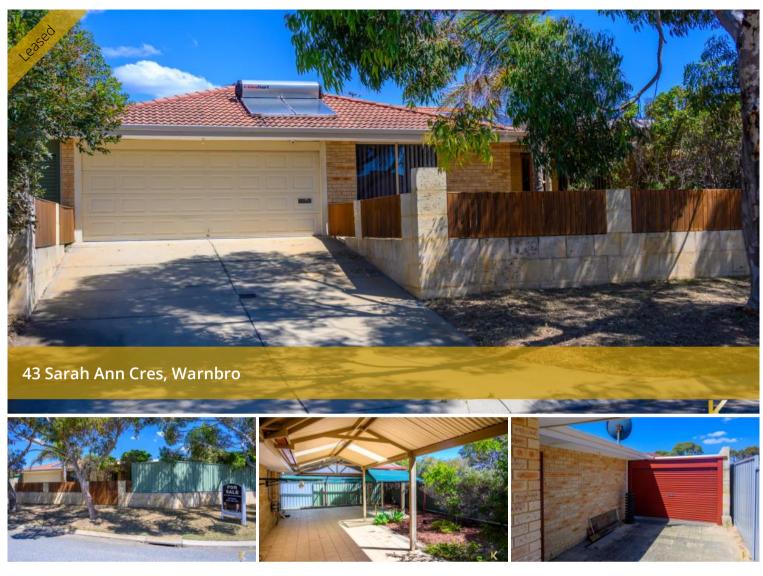

## \*\*\*HUGE 12 X 3.5m WORK SHOP PLUS TRIPLE GARAGE\*\*\*

Not only does it have a  $12 \times 3.5$  meter workshop with roller doors at each end for the man of the house but it has a triple garage with shoppers entry.

The living areas have solid karri tongue and groove polished floors throughout. Situated on a 500 square meter corner block and is centrally located close to shops, schools, transport, Warnbro train station and easy access to the Kwinana Freeway.

There is a 10 panel solar system unit, security system and three phone lines one is situated in the garage. There is a fantastic gabled patio with well established ferns to add to the privacy and serene feel of the property. The easy care gardens are well established with bore and reticulation.