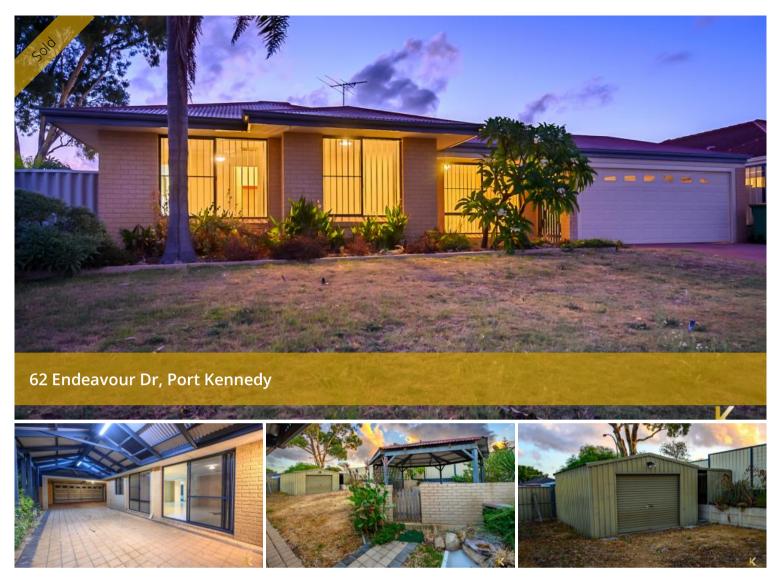

Side Access & Powered Workshop

Great 4 bed x 2 bathroom home ready for new owners.

Perfect location walking distance to Endeavour School, and 2 minute drive to the beach, IGA, Medical Centre and a host of food outlets plus the Tavern!

Features include:

- 4 Beds x 2 Baths
- Ensuite to Master bedroom
- Open Plan Kitchen / Dining / Family
- Separate lounge room
- Open Plan Kitchen / Dining / Family
- Fans to some bedrooms
- Electric oven and gas hot plates
- Remote double garage
- Large covered alfresco area
- Large rear work shop / shed with roller door
- Open Plan Kitchen / Dining / Family
- Evaporative Air-conditioning