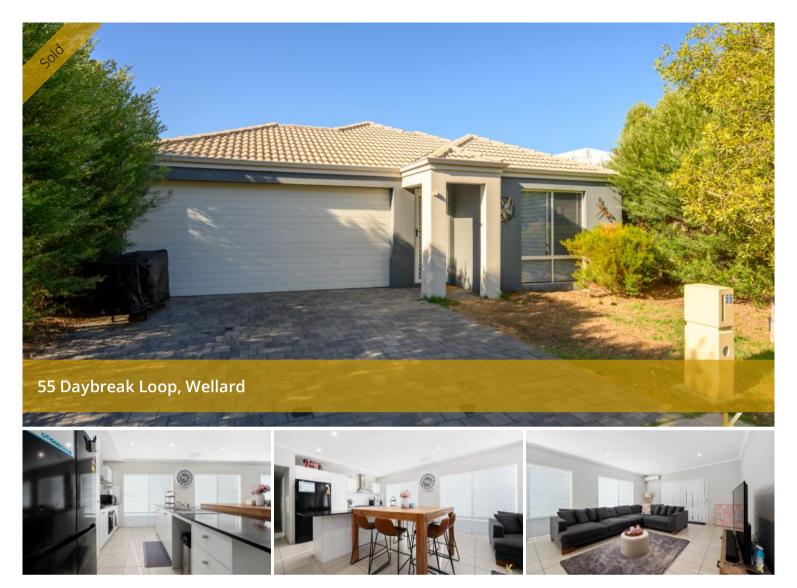

# Investors!! Beautiful Family Home

With easy access to the freeway and located in the New Wellard Estate is this lovely 4 bedroom, 2 bathroom investment property. The property was built in 2015 and is currently leased at \$470.00 per week. This property would make a fantastic investment.

## The features:

-Spacious master bedroom with split system air con and walk in robe.

-3 Minor bedrooms all of good size and centrally located to main bathroom. -Open Plan living dining and kitchen.

-Stainless steel appliances in the kitchen along with dishwasher recess. -Covered outdoor area for all year round entertaining.